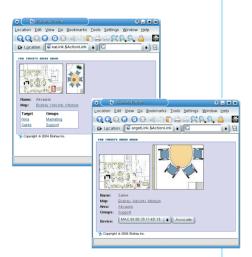

#### Easy-to-use user interface

Ekahau Finder comes with an easy-to-use user interface for querying the locations of tracked devices, known as "targets". The user interface allows browsing and managing the list of targets and target groups and to execute user-defined searches. The targets display information of the last known location of the targets, timestamps of the last location update, current logical area and additional parameters such as type of device. By simply clicking a target the Ekahau Finder displays the location of the tracked device graphically on the map of the area.

# Main features of the Ekahau Finder:

- Querying the location of any tracked device based on their specified name, such as Dr. Smith, a vehicle identification number or shipping ID
- Querying assets that are located in specified areas
- Query results display the area of the device
- The location may be displayed graphically on a map of the tracking area
- User interface allows doing batch gueries of multiple devices concurrently
- The interface may be configured to provide refreshes at regular intervals
- Executing queries from any device that supports a standard web browser