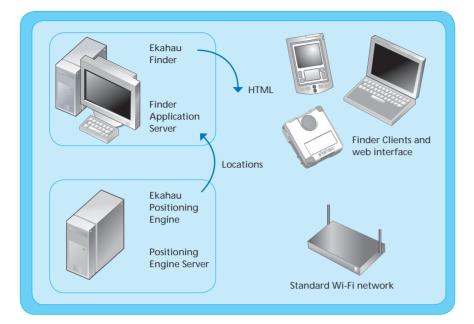

## Part of Ekahau RTLS Solution

Ekahau Finder is part of the Ekahau RTLS (Real Time Location System) Solution. The Ekahau RTLS is a complete end-to-end solution for accurate real-time tracking of people and assets in hospitals, warehouses, manufacturing and industrial plants. Ekahau RTLS can accurately track any Wi-Fi enabled device (PDA, tablet PC or laptop) or Ekahau Wi-Fi tags attached to an asset or person. As the solution does not need any additional infrastructure on top of a standard 802.11 network, its implementation is straightforward and affordable.

# Deployment

Ekahau Finder is deployed on a server platform that runs the application, the application server, and the web server. You may choose to use the default application and web server that are delivered with the package or deploy Ekahau Finder on an existing application and web server. In addition to Ekahau Finder you must have installed Ekahau Positioning Engine, which provides the location information needed.